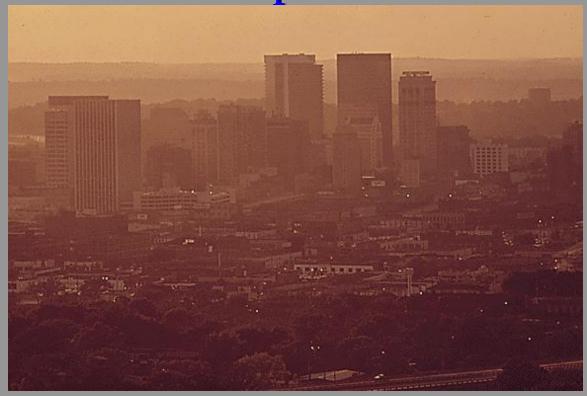

khillary on Flickr. License: CC-BY.

Image by TheCreativePenn on Flickr. License: CC-BY.



Image by Wonderlane on Flickr. License: CC-BY.

# Como está o tempo?

#### Está fazendo sol



Image by adpowers on Flickr. License: CC-BY.



Image by rtadlock on Flickr. License: CC-BY.



### Está fazendo calor / está quente



Image by rcbodden on Flickr. License: CC-BY.

## Está (fazendo) frio



Image by Muffet on Flickr. License: CC-BY.

# Está nublado



Image by BrianMKA on Flickr. License: CC-BY.

#### Está chovendo



Image by inexplicable on Flickr. License: CC-BY.

#### Está ventando



Image by craigdfreeman on Flickr.

Image by **smikobus** on Flickr.





Image by spjwebster on Flickr. License: CC-BY.

# Está fresco (um pouco frio)



Image by Dr. RawheaD on Flickr.

# Está poluído



Image by **Dystopos** on Flickr. License: CC-BY.

# Como é o tempo na primavera?





Image by AvidlyAbide on Flickr. License: CC-BY.

Image by John-Morgan on Flickr. License: CC-BY.

Um pouco frio e chove.

## Como é o tempo no verão?



Image by snappybex on Flickr. License: CC-BY.

Faz sol / calor.

#### Como é o tempo no outono?



Image by found\_drama on Flickr.

## Venta e faz um pouco de frio.

# Como é o tempo no inverno?



Image by natetherobot on Flickr.

Faz muito frio e neva.

# Como está o tempo em...?



© The Weather Channel. All rights reserved. This content is excluded from our Creative Commons license. For more information, see <a href="http://ocw.mit.edu/fairuse">http://ocw.mit.edu/fairuse</a>.



© The Weather Channel. All rights reserved. This content is excluded f