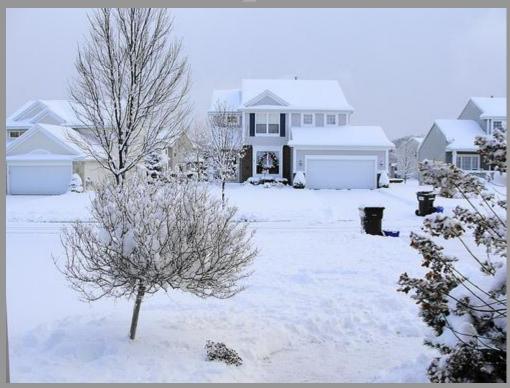

# Como é o tempo no inverno?

Image by natetherobot on Flickr.

Faz muito frio e neva.