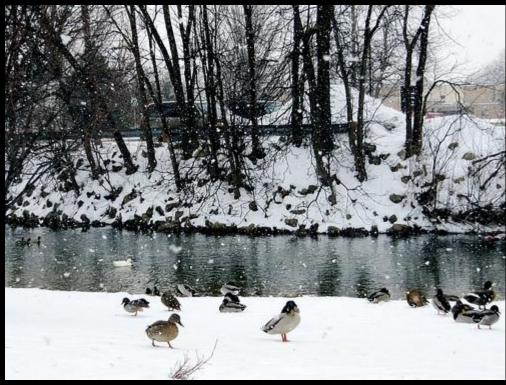

# Como é o tempo no inverno?

Image by natetherobot on Flickr.

Faz muito frio e neva.