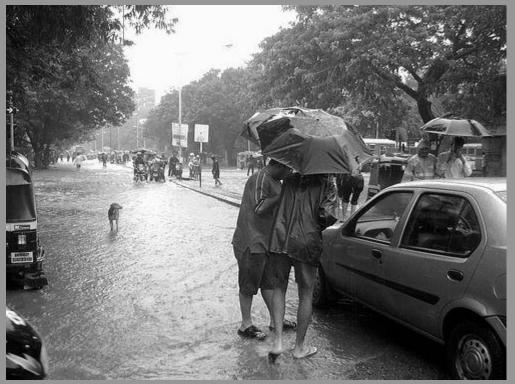

o





Image by breezy421 on Flickr. License: CC-BY.

# **O** outono

# setembro

# outubro

# novembro



Image by davharuk on Flickr. License: CC-BY.



Image by Newtown grafitti on Flickr. License: CC-BY.



Image by tauress on Flickr. License: CC-BY.

tempo



Image by markhillary on Flickr. License: CC-BY.

Image by TheCreativePenn on Flickr. License: CC-BY.



Image by Wonderlane on Flickr. License: CC-BY.

# Como está o tempo?

#### Está fazendo sol



Image by adpowers on Flickr. License: CC-BY.



Image by rtadlock on Flickr. License: CC-BY.



### Está fazendo calor / está quente



Image by rcbodden on Flickr. License: CC-BY.

## Está (fazendo) frio



Image by Muffet on Flickr. License: CC-BY.

# Está nublado



Image by BrianMKA on Flickr. License: CC-BY.

#### Está chovendo



Image by inexplicable on Flickr. License: CC-BY.

#### Está ventando



Image by craigdfreeman on Flickr.

Image by **smikobus** on Flickr.





Image by spjwebster on Flickr. License: CC-BY.

# Está fresco (um pouco frio)



Image by Dr. RawheaD on Flickr.

# Está poluído



Image by **Dystopos** on Flickr. License: CC-BY.

# Como é o tempo na primavera?





Image by AvidlyAbide on Flickr. License: CC-BY.

Image by John-Morgan on Flickr. License: CC-BY.

Um pouco frio e chove.

## Como é o tempo no verão?



Image by snappybex on Flickr. License: CC-BY.

Faz sol / calor.

#### Como é o tempo no outono?



Image by found\_drama on Flickr.

## Venta e faz um pouco de frio.

# Como é o tempo no inverno?



Image by natetherobot on Flickr.

Faz muito frio e neva.

# Como está o tempo em...