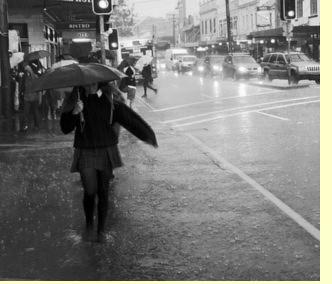

- janeiro julho
- fevereiro
- março
- abril
- maio
- junho

- agosto
- setembro
- outubro
- novembro
- dezembro

# As estações do ano



Image by David Blackwell on Flickr. License: CC-BY.



Image by snappybex on Flickr. License: CC-BY.



Image by AvidlyAbide on Flickr. License: CC-BY.



Image by davharuk on Flickr. License: CC-BY.





Image by rkramer62 on Flickr. License: CC-BY.

## dezembro

janeiro fevereiro





abril





Image by John-Morgan on Flickr. License: CC-BY.





julho





Image by breezy421 on Flickr. License: CC-BY.

# **O** outono

# setembro

# outubro

# novembro



Image by davharuk on Flickr. License: CC-BY.



Image by Newtown grafitti on Flickr. License: CC-BY.



Image by tauress on Flickr. License: CC-BY.

tempo



Image by markhillary on Flickr. License: CC-BY.

Image by TheCreativePenn on Flickr. License: CC-BY.



Image by Wonderlane on Flickr. License: CC-BY.

# Como está o tempo?

#### Está fazendo sol



Image by adpowers on Flickr. License: CC-BY.



Image by rtadlock on Flickr. License: CC-BY.



### Está fazendo calor / está quente



Image by rcbodden on Flickr. License: CC-BY.

## Está (fazendo) frio



Image by Muffet on Flickr. License: CC-BY.

# Está nublado



Image by BrianMKA on Flickr. License: CC-BY.

#### Está chovendo



Image by inexplicable on Flickr. License: CC-BY.

#### Está ventando



Image by craigdfreeman on Flickr.

Image by **smikobus** on Flickr.





Image