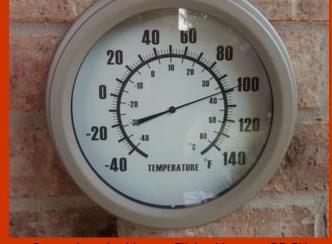

Image by davharuk on Flickr. License: CC-BY.





Image by rkramer62 on Flickr. License: CC-BY.

## dezembro

janeiro fevereiro





abril





Image by John-Morgan on Flickr. License: CC-BY.





julho





Image by breezy421 on Flickr. License: CC-BY.

# **O** outono

# setembro

# outubro

# novembro



Image by davharuk on Flickr. License: CC-BY.



Image by Newtown grafitti on Flickr. License: CC-BY.



Image by tauress on Flickr. License: CC-BY.

tempo



Image by markhillary on Flickr. License: CC-BY.

Image by TheCreativePenn on Flickr. License: CC-BY.



Image by Wonderlane on Flickr. License: CC-BY.

# Como está o tempo?

#### Está fazendo sol



Image by adpowers on Flickr. License: CC-BY.



Image by rtadlock on Flickr. License: CC-BY.



### Está fazendo calor / está quente



Image by rcbodden on Flickr. License: CC-BY.

## Está (fazendo) frio



Image by Muffet on Flickr. License: CC-BY.

# Está nublado



Image by BrianMKA on Flickr. License: CC-BY.

#### Está chovendo



Image by inexplicable on Flickr. License: CC-BY.

#### Está ventando



Image by craigdfreeman on Flickr.

Image by **smikobus** on Flickr.





Image by spjwebster on Flickr. License: CC-BY.

# Está fresco (um pouco frio)



Image by Dr. RawheaD on Flickr.

# Está poluído



Image by **Dystopos** on Flickr. License: CC-BY.

# Como é o tempo na primavera?





Image by AvidlyAbide on Flickr. License: CC-BY.

Image by John-Morgan on Flickr. License: CC-BY.

Um pouco frio e chove.

## Como é o tempo no verão?



Image by snappybex on Flickr. License: CC-BY.

Faz sol / calor.

#### Como é o t