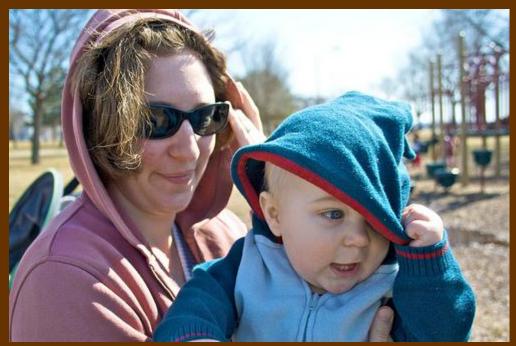

# Como é o tempo na primavera?

Image by AvidlyAbide on Flickr. License: CC-BY.

Image by John-Morgan on Flickr. License: CC-BY.

Um pouco frio e chove.

## Venta e faz um pouco de frio.