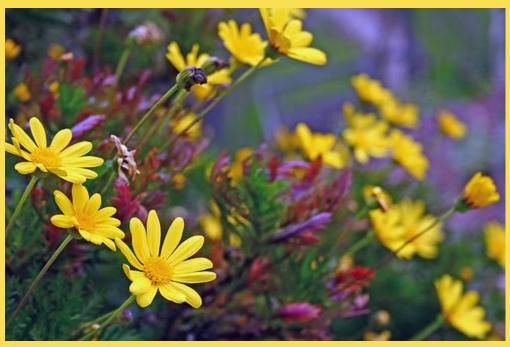

# Como é o tempo na primavera?

Image by AvidlyAbide on Flickr. License: CC-BY.

Image by John-Morgan on Flickr. License: CC-BY.

Um pouco frio e chove.