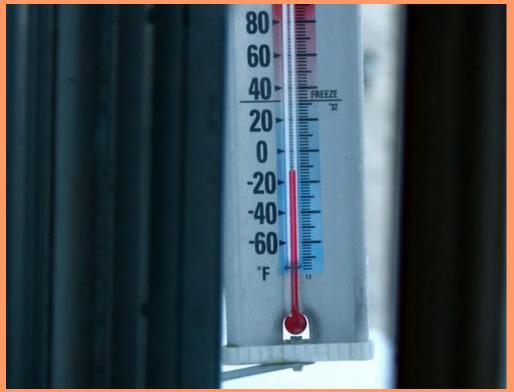

Flickr. License: CC-BY.

## dezembro

janeiro fevereiro





abril





Image by John-Morgan on Flickr. License: CC-BY.





julho





Image by breezy421 on Flickr. License: CC-BY.

# **O** outono

# setembro

# outubro

# novembro



Image by davharuk on Flickr. License: CC-BY.



Image by Newtown grafitti on Flickr. License: CC-BY.



Image by tauress on Flickr. License: CC-BY.

tempo



Image by markhillary on Flickr. License: CC-BY.

Image by TheCreativePenn on Flickr. License: CC-BY.



Image by Wonderlane on Flickr. License: CC-BY.

# Como está o tempo?

#### Está fazendo sol



Image by adpowers on Flickr. License: CC-BY.



Image by rtadlock on Flickr. License: CC-BY.



### Está fazendo calor / está quente



Image by rcbodden on Flickr. License: CC-BY.

## Está (fazendo) frio



Image by Muffet on Flickr. License: CC-BY.

# Está nublado



Image by BrianMKA on Flickr. License: CC-BY.

#### Está chovendo



Image by inexplicable on Flickr. License: CC-BY.

#### Está ventando



Image by craigdfreeman on Flickr.

Image by **smikobus** on Flickr.





Image by spjwebster on Flickr. License: CC-BY.

# Está fresco (um pouco frio)



Image by Dr. RawheaD on Flickr.

# Está poluído



Image by **Dystopos** on Flickr. License: CC-BY.

# Como é o tempo na primavera?





Image by AvidlyAbide on Flickr. License: CC-BY.

Image by John-Morgan on Flickr. License: CC-BY.

Um pouco frio e chove.

## Como é o tempo no verão?



Image by snappybex on Flickr. License: CC-BY.

Faz sol / calor.

#### Como é o tempo no outono?



Image by found\_drama on Flickr.

## Venta e faz um p