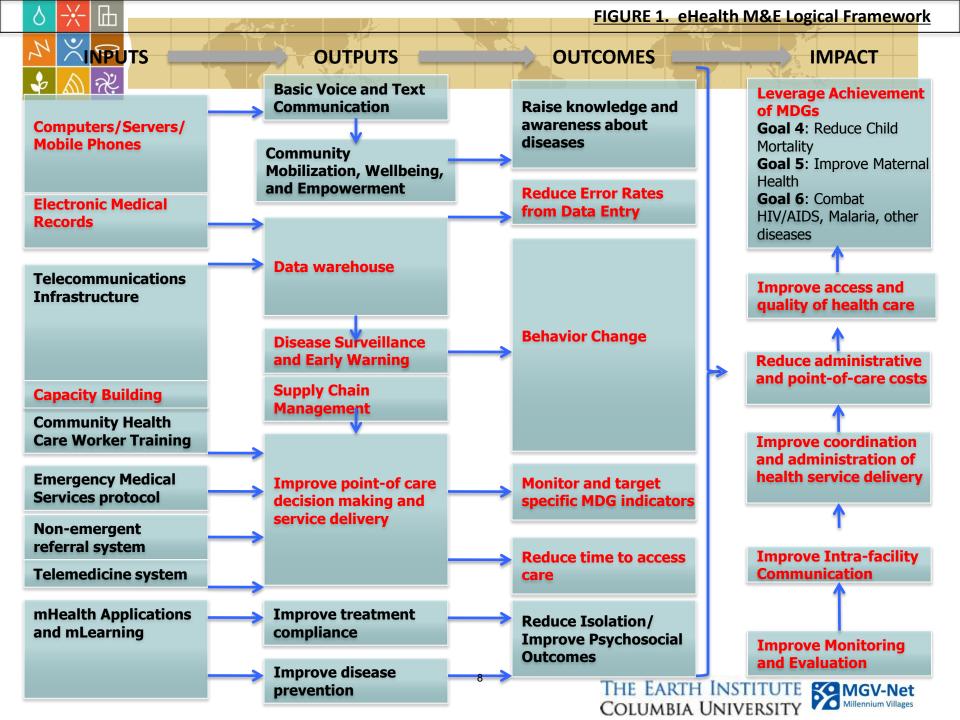

# Role of Health Information

- Three of eight MDGs are health-related
- MVP establishes one clinic per 5000 people
- 1 CHW for 100 HH
- Improve care

 $\square$ 

Assess impact and effectiveness of program