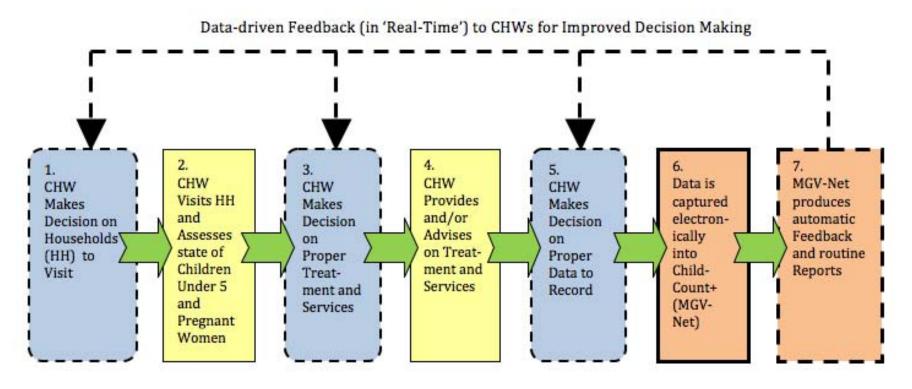

# Role of Health Information

- Three of eight MDGs are health-related
- MVP establishes one clinic per 5000 people
- 1 CHW for 100 HH
- Improve care

 $\square$ 

Assess impact and effectiveness of program