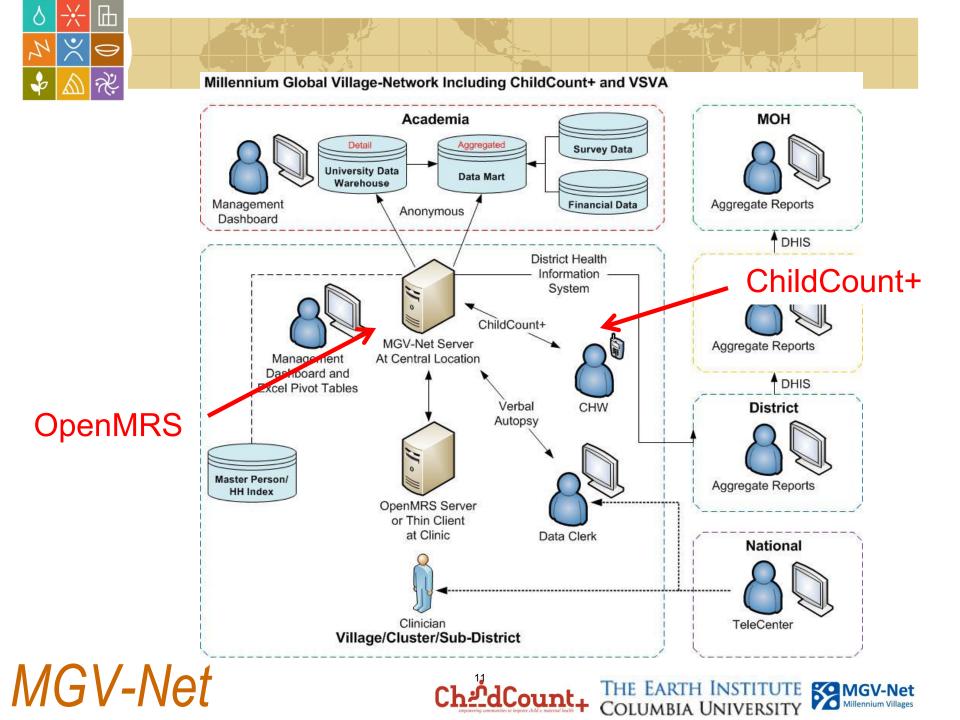

# Agenda

- Millennium Villages Project Overview
- The Problem
- MGV-Net Solution: OpenMRS/ChildCount+
- Terminology/Enterprise Architecture
- OASIS II Evaluation and Malaria in Uganda